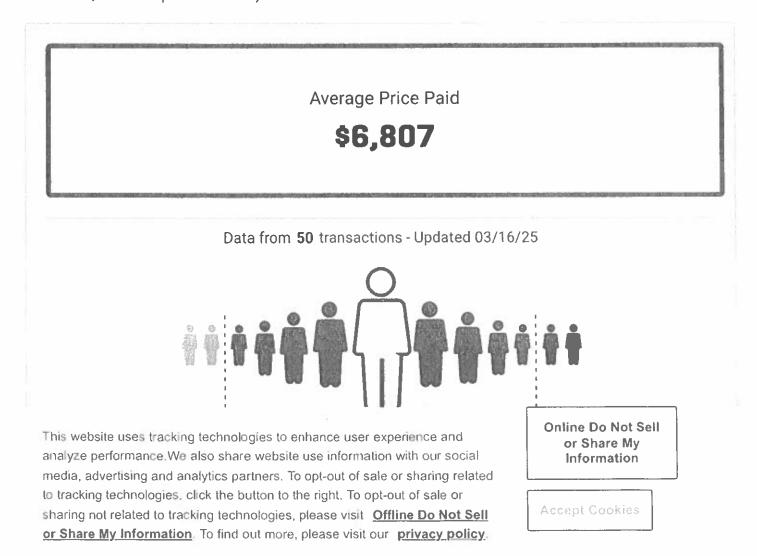

## **Pricing & Values**

Prices shown for the used **2012 Chevrolet Cruze Sedan 4D LT** with 54,326 miles are what people paid to buy this vehicle or what people received when trading in this vehicle at a dealer. Edit options.